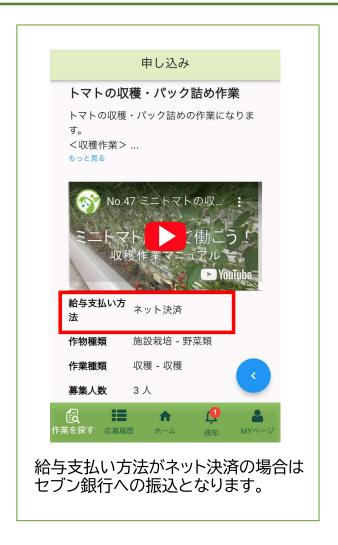

#### ネット決済について

- ネット決済の表示があるものは「セブン銀行ネット口座」への給与振り込みになります。
- 前月の26日~当月の25日までの給与が翌月1日に振り込みされます。
  例)9/26~10/25 → 11/1に口座へ振り込み
- ※アプリから出金申請をすれば毎月1日の自動振り込みより前に給与を受ることができます。
- ・毎月28日〜翌月1日はシステム処理の期間により、個別での出金ができませんのでご注意ください。
- 現状は、「セブン銀行ネット口座」をお持ちでなくてもご応募いただけますが、 MYページより支払い方法をネット決済に変更をしてからご応募ください。
   また、仕事終了時にセブン銀行の口座作成をして頂き、口座が発行されたら速やかにMYページより、口座の登録をお願い致します。