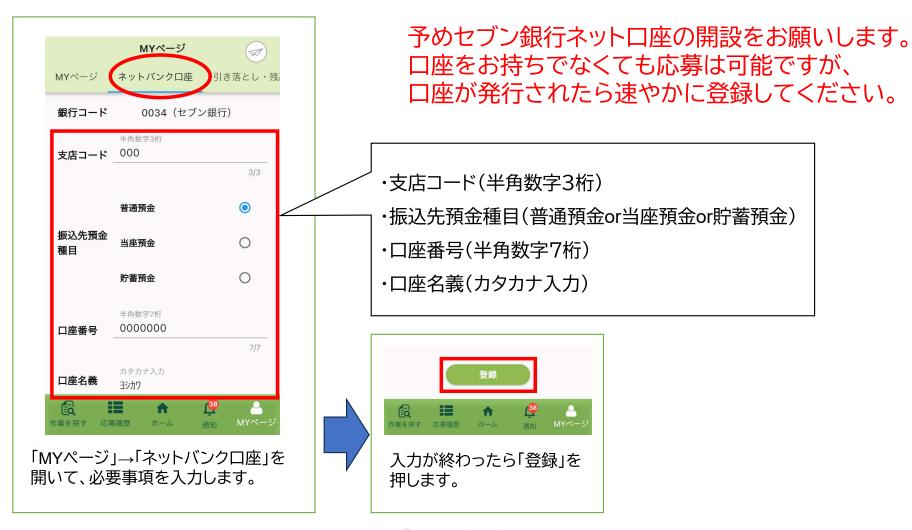

# 利用方法について

ネット決済利用ガイド



#### ネット決済について

- ネット決済の表示があるものは「セブン銀行ネット口座」への給与振り込みになります。
- 前月の26日~当月の25日までの給与が翌月1日に振り込みされます。
  例)9/26~10/25 → 11/1に口座へ振り込み
- ※アプリから出金申請をすれば毎月1日の自動振り込みより前に給与を受ることができます。
- ・毎月28日〜翌月1日はシステム処理の期間により、個別での出金ができませんのでご注意ください。
- 現状は、「セブン銀行ネット口座」をお持ちでなくてもご応募いただけますが、 MYページより支払い方法をネット決済に変更をしてからご応募ください。
   また、仕事終了時にセブン銀行の口座作成をして頂き、口座が発行されたら速やかにMYページより、口座の登録をお願い致します。



- ①MYページより支払い方法を確認し、ネット決済可能に変更
- ②セブン銀行ネット口座登録
- ③引き落とし・残高照会



## ①MYページより支払い方法を確認し、ネット決済に変更









#### ②セブン銀行ネット口座登録





© Agritrio All Rights Reserved.

### ③引き落とし・残高照会



残高が表示され、毎月1日にまとめて口座へ自動振込されます。

クルーと農家双方の評価が完了していれば、月の途中でも引き出すことができます。 毎月28日〜翌月1日はシステム処理の期間の為、出金の申請ができませんので予めご 了承ください。

#### 一注意一

評価の際、申告時間の間違いが増えています。 必ず休憩時間を除いた時間で申告してください。