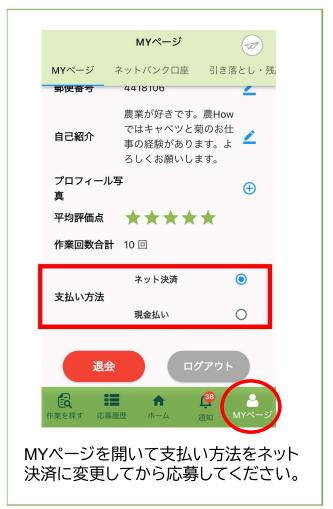

#### ネット決済について

- ネット決済の表示があるものは「セブン銀行ネット口座」への給与振り込みになります。
- 前月の26日~当月の25日までの給与が翌月1日に振り込みされます。
  例)9/26~10/25 → 11/1に口座へ振り込み
- ※アプリから出金申請をすれば毎月1日の自動振り込みより前に給与を受ることができます。
- ・毎月28日〜翌月1日はシステム処理の期間により、個別での出金ができませんのでご注意ください。
- 現状は、「セブン銀行ネット口座」をお持ちでなくてもご応募いただけますが、 MYページより支払い方法をネット決済に変更をしてからご応募ください。
   また、仕事終了時にセブン銀行の口座作成をして頂き、口座が発行されたら速やかにMYページより、口座の登録をお願い致します。

## ①MYページより支払い方法を確認し、ネット決済に変更