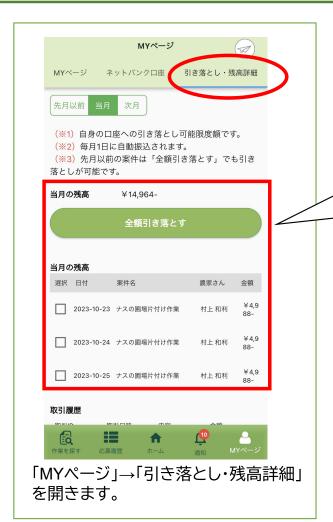

### ③引き落とし・残高照会

残高が表示され、毎月1日にまとめて口座へ自動振込されます。

クルーと農家双方の評価が完了していれば、月の途中でも引き出すことができます。 毎月28日〜翌月1日はシステム処理の期間の為、出金の申請ができませんので予めご 了承ください。